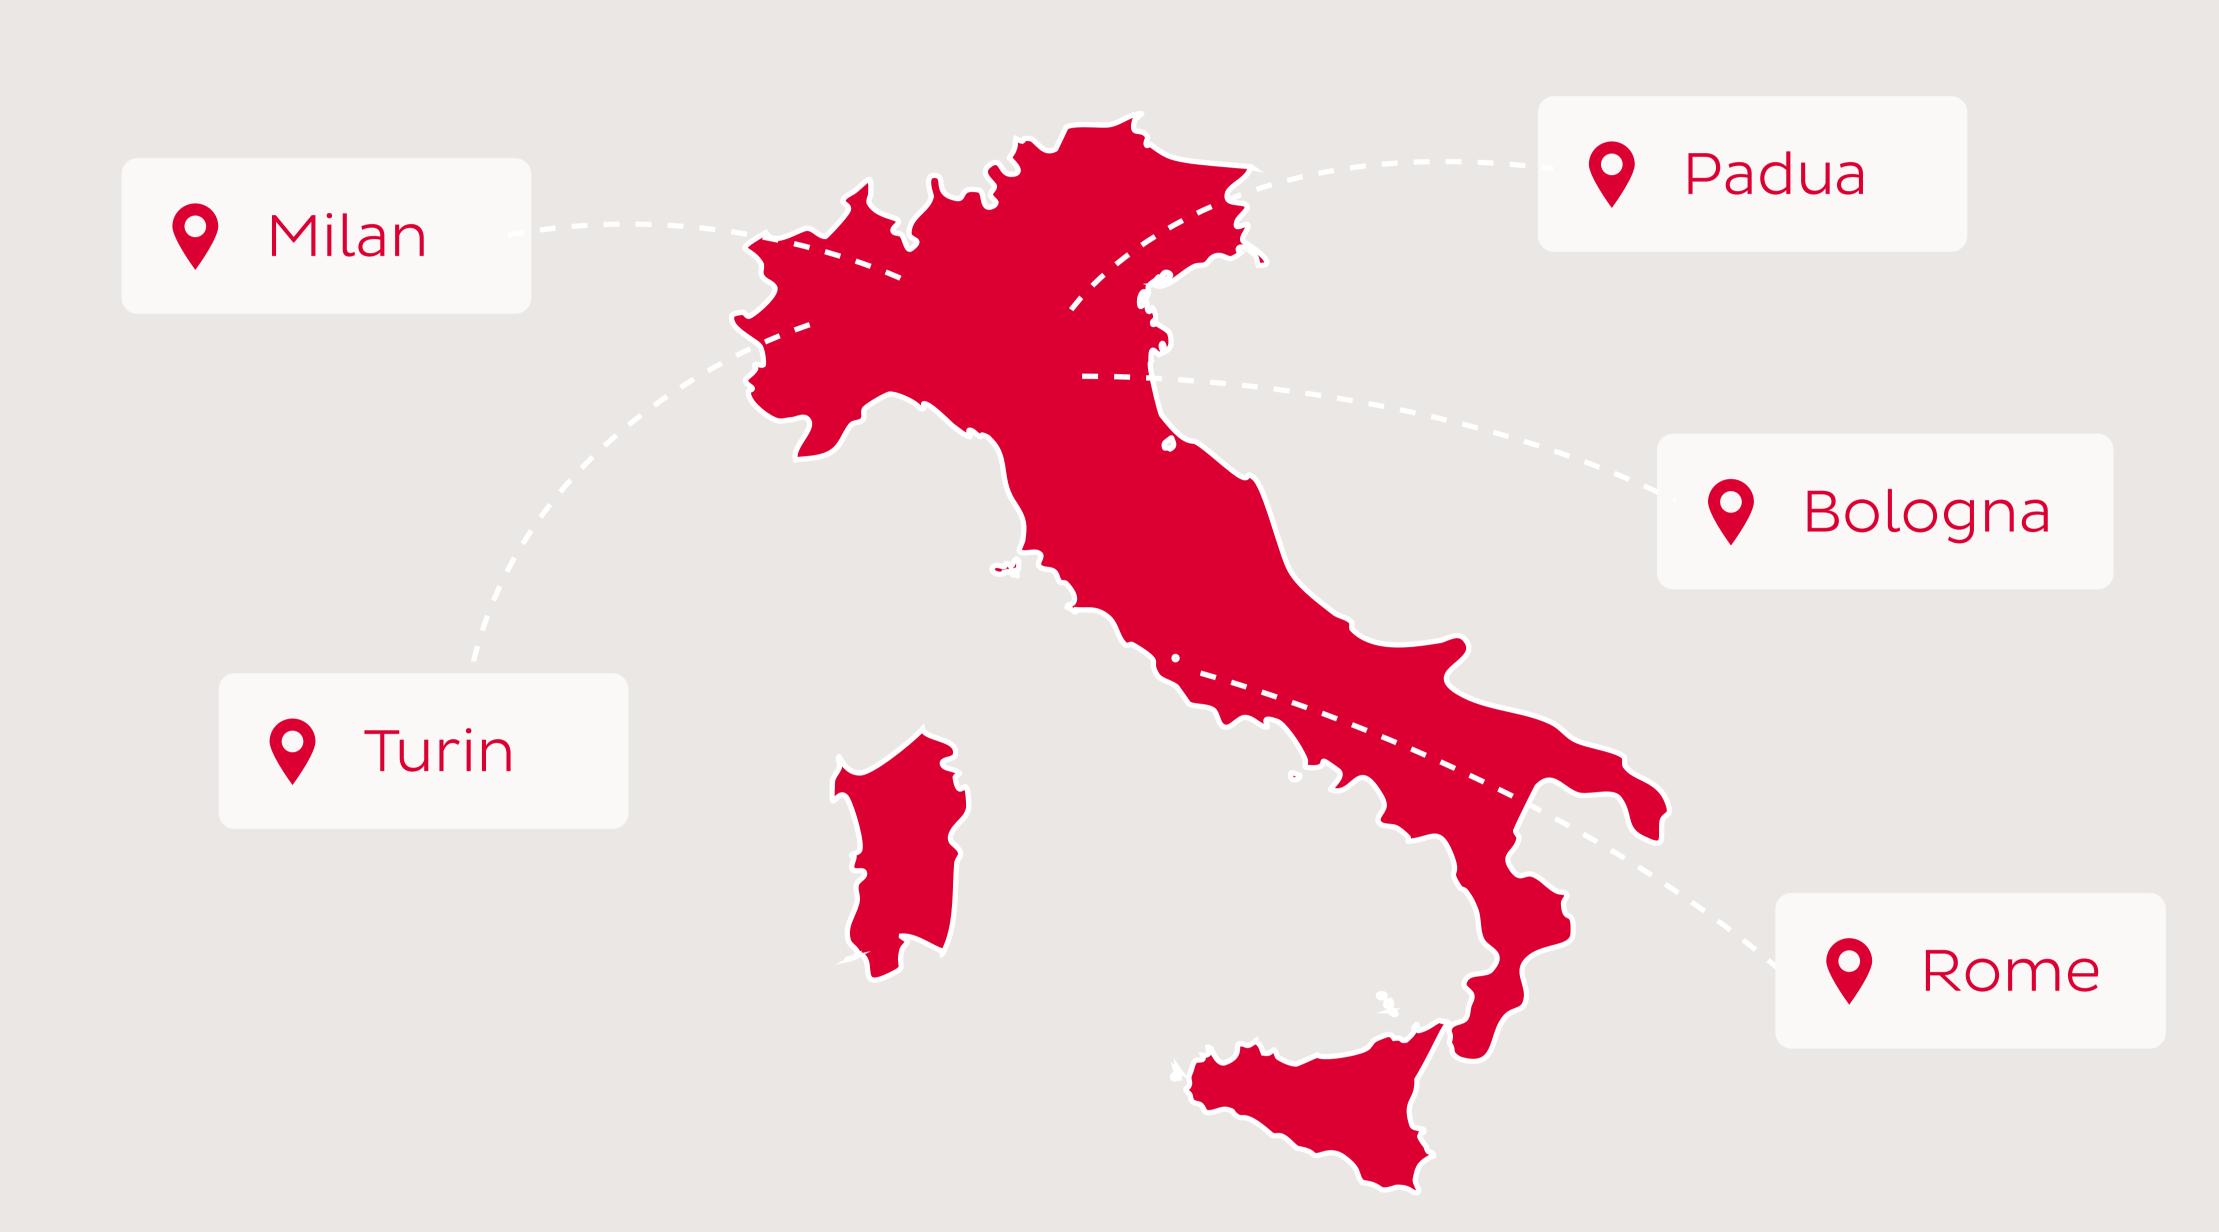

# The BRT fresh service is being activated in all major Italian cities.

The first 5 cities are: