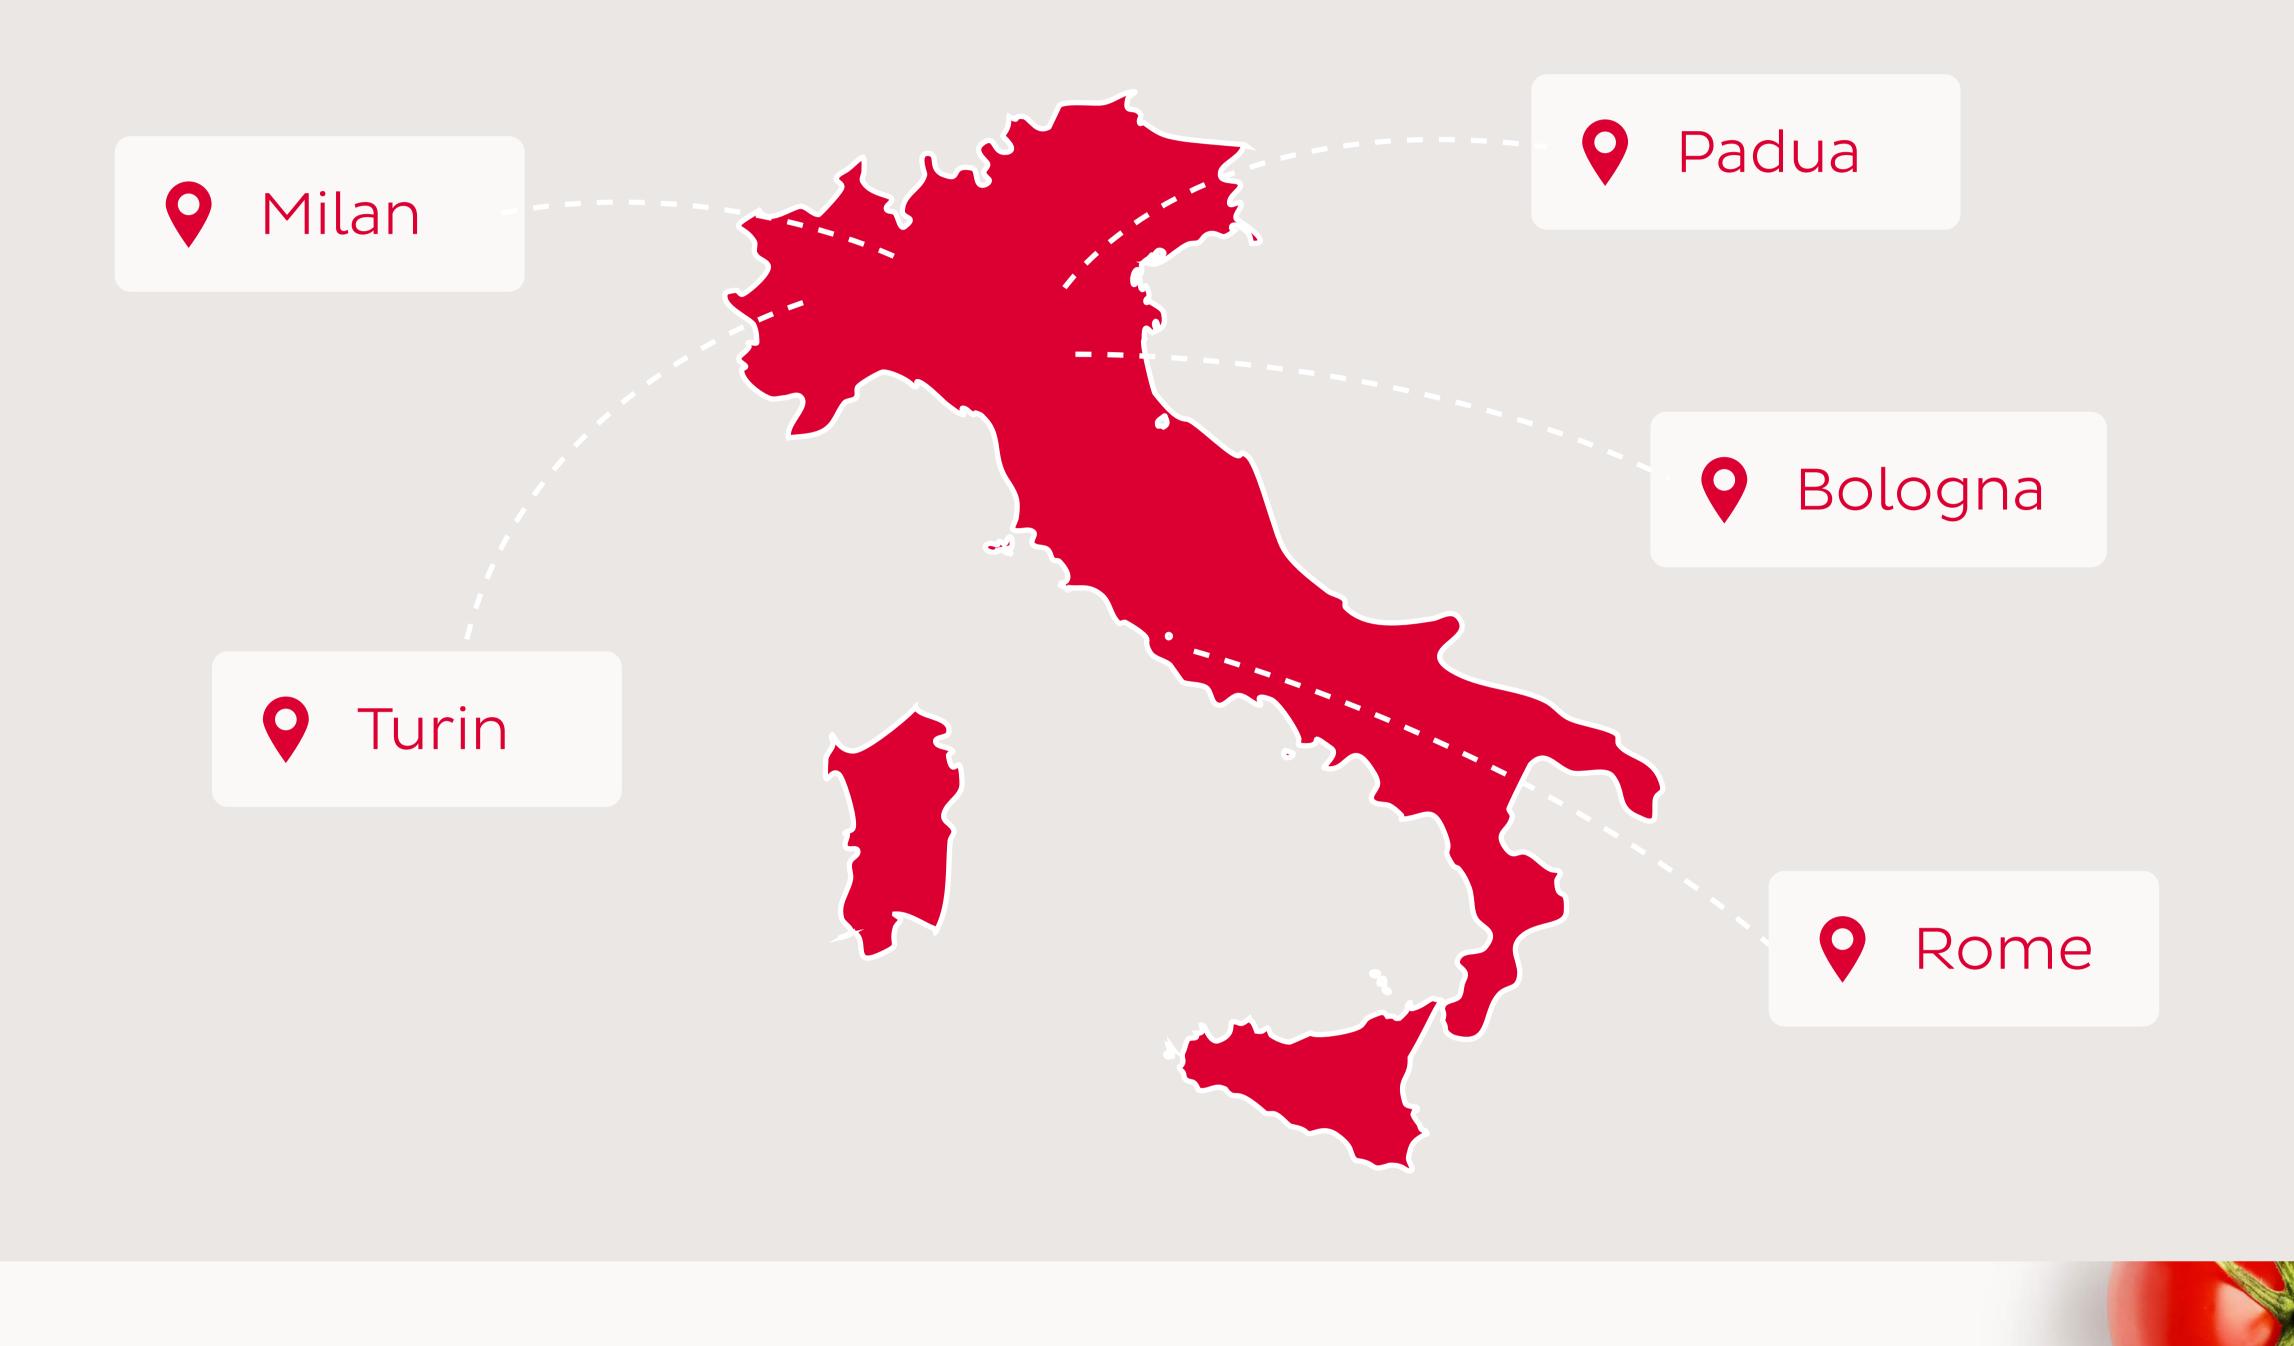

The BRT fresh service is being activated in all major

## Italian cities

## The first 5 cities are:

Size and weight

between 0 and 4 °C to guarantee the cold chain

**Predict service** to provide freedom of choice to consumers

**2 delivery attempts** for flexible solutions

Cash on delivery service to quickly collect the