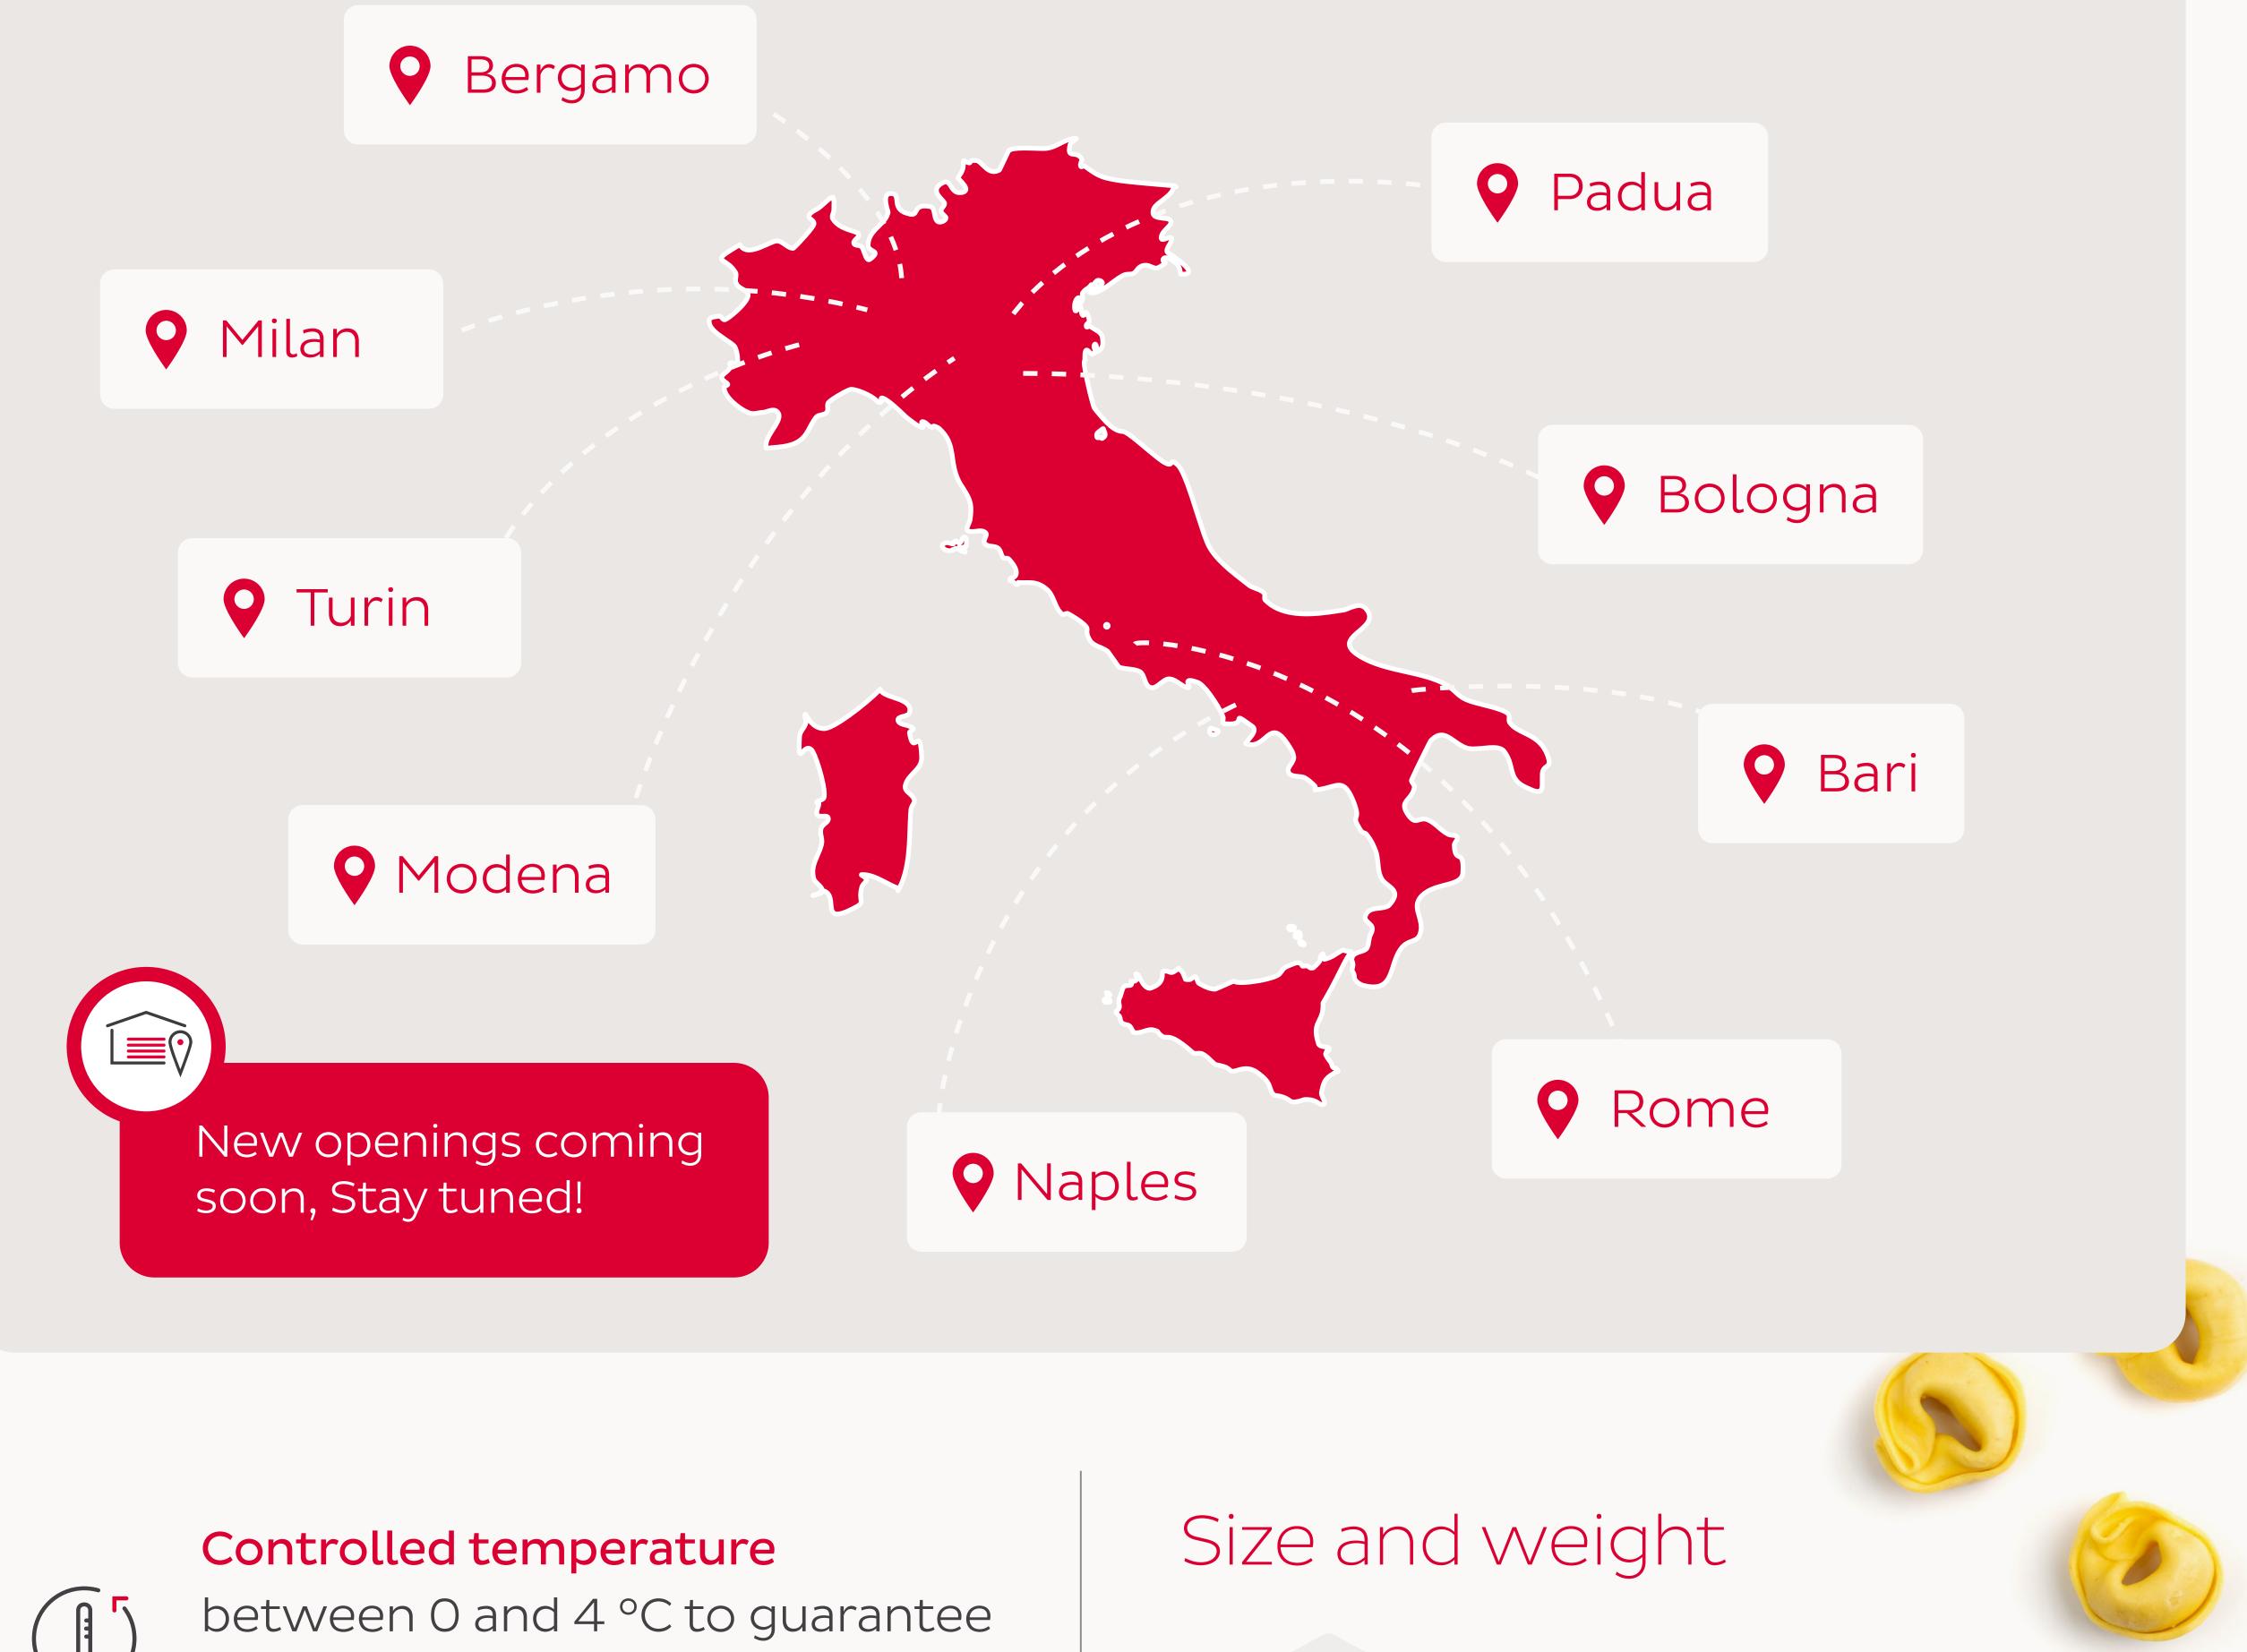

# The BRT fresh service is active in all major Italian cities

🔒 brtfresh

Barthach

## the cold chain throughout the delivery process